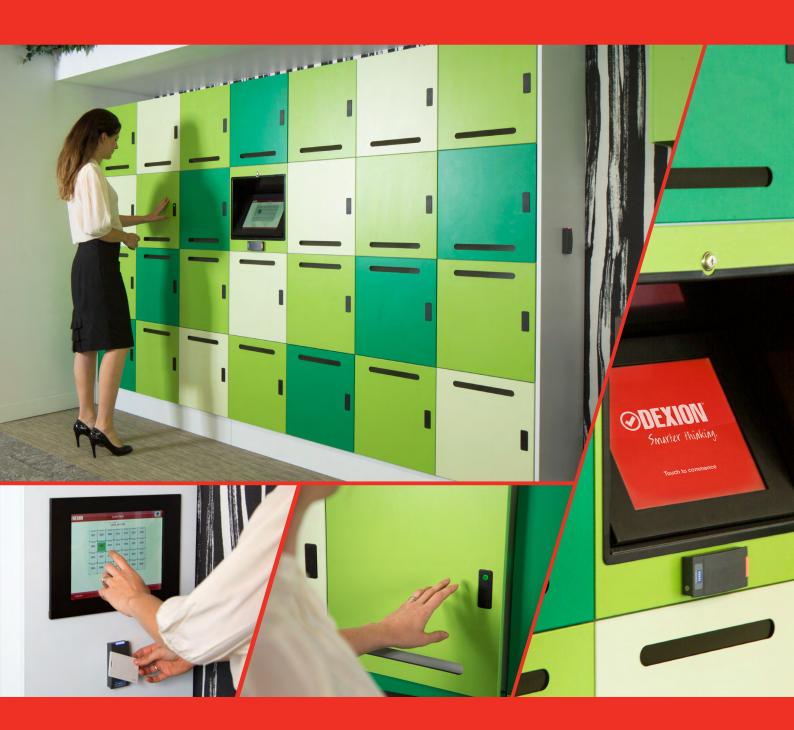

## Dexion's new range of Agile Lockers with state of the art Dynamic Locking, offers one of the most advanced locker solutions available.

Dexion can provide a tailored turnkey solution capable of meeting the growing demands of your workplace, now and into the future.

✓ Ideal for ABW (activity based workplace) offices, universities, hospitals, retail, libraries and commercial buildings

**⊘** 3 levels (Gold, Silver & Bronze) of Dynamic Locking solutions available, to suit a variety of security requirements and budgets

Gold Level Dynamic Locking allows for integrated smart sensors and management under a single software platform that integrates with MS Active Directory / BMS

Wide range of optional accessories including attached seating, mail slots, coat hangers and locker labels